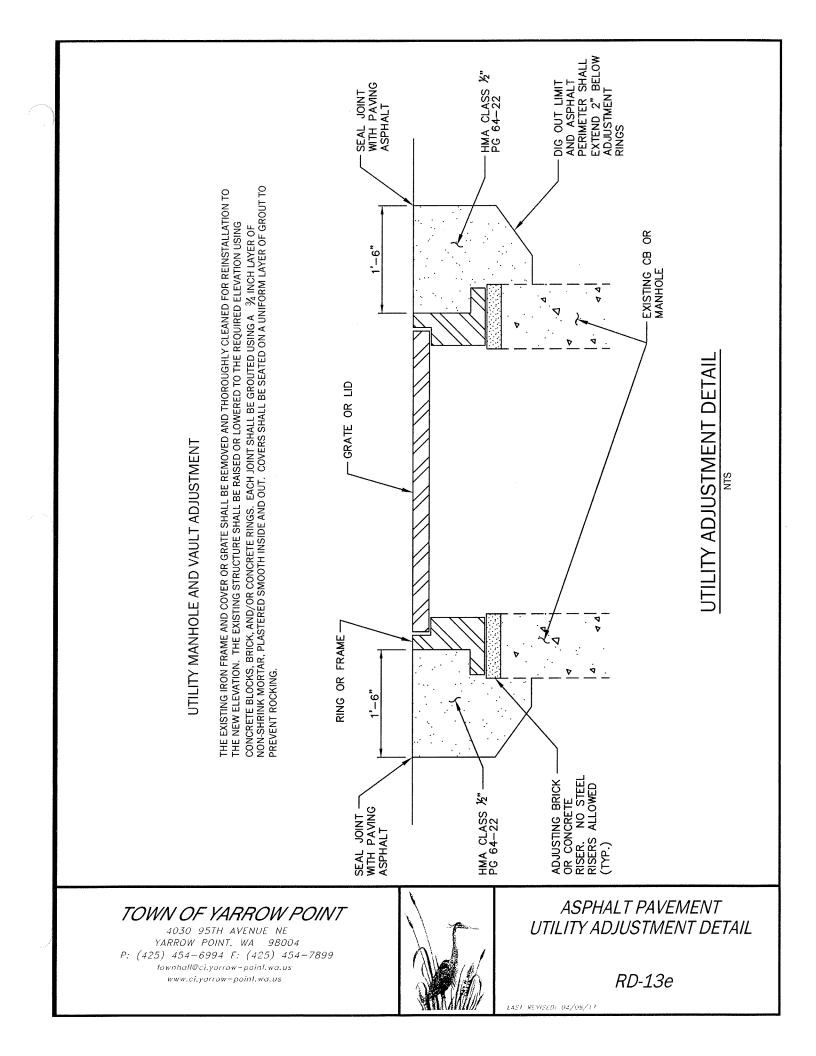

# **ASPHALT PAVEMENT PATCHING & RESTORATION - GENERAL NOTES**

- 1. A FULL DEPTH PATCH SUFFICIENT TO MATCH EXISTING PAVEMENT DEPTH OR SIX INCHES, WHICHEVER IS GREATER, SHALL BE CONSTRUCTED ON AND OVER THE DISTURBED AREA AND TO A MINIMUM LATERAL DISTANCE OF 12-INCHES BEYOND THE BOUNDARIES OF THE DISTURBED AREA.
- 2. A MINIMUM 2-INCH DEEP GRIND AND OVERLAY IS REQUIRED FOR THE RESTORED AREA BEYOND THE FULL DEPTH PATCH IF THE DISTURBED AREA IS GREATER THAN EITHER 5-FT TRANSVERSELY (PERPENDICULAR TO THE ROADWAY CENTERLINE) OR 5-FT LONGITUDINALLY (PARALLEL TO THE ROADWAY CENTERLINE).
- 3. FINAL RESTORATION SHALL USE IN-KIND PATCHING MATERIAL TO MATCH THE EXISTING PAVEMENT THAT WAS REMOVED, INCLUDING PERMEABLE PAVEMENT OR CONCRETE. ASPHALT CONCRETE MIX SHALL BE HMA CL ½" PG64-22.
- 4. ALL TRENCH BACKFILL UNDER ROADWAYS SHALL BE CRUSHED SURFACING TOP COURSE (CSTC) COMPACTED TO 95% MAXIMUM DRY DENSITY, OR CONTROLLED DENSITY FILL WHICH MEETS CURRENT WSDOT STANDARDS AS STATED IN 2-09.3(1)E OF THE STANDARD SPECIFICATIONS FOR ROAD, BRIDGE, AND MUNICIPAL CONSTRUCTION MANUAL M41-10.
- 5. NO IRREGULAR PATCH PERIMETER SHALL BE ALLOWED. EACH PATCH SHALL HAVE A SINGLE STRAIGHT EDGE IN BOTH THE TRANSVERSE (PERPENDICULAR TO THE ROADWAY CENTERLINE) AND LONGITUDINAL (PARALLEL TO THE ROADWAY CENTERLINE) DIRECTIONS.
- 6. ALL SAWCUTS SHALL BE VERTICAL. EXPOSED ASPHALT EDGES SHALL BE TACKED AND TOP SEALED WITH PG 64-22 OIL AND PROVIDED A SAND BLANKET TO ALLEVIATE TRACKING.
- 7. PAVING FABRIC IF FOUND, WILL NOT REQUIRE REPLACEMENT.
- 8. A PATCH SHALL BE EXTENDED TO THE CURB, THICKENED EDGE, OR EDGE OF LANE IF THE PATCH IS LOCATED WITHIN 36-INCHES OF SUCH FEATURE.
- 9. IF THE TRANSVERSE DIMENSION OF A PATCH IS GREATER THAN HALF THE LANE WIDTH, THEN THE PATCH SHALL BE EXTENDED FROM THE CURB/ EDGE OF PAVEMENT TO THE FULL LANE WIDTH OR THE CENTERLINE OF THE ROADWAY, WHICHEVER APPLIES.
- 10. IF TWO (2) OR MORE PATCHES ARE LOCATED WITHIN 48-INCHES OF EACH OTHER IN THE TRANSVERSE DIRECTION (PERPENDICULAR TO CENTERLINE) OR 10-FEET OF EACH OTHER IN THE LONGITUDINAL DIRECTION (PARALLEL TO CENTERLINE), THEY SHALL BE COMBINED INTO A SINGLE LARGER PATCH WITH GRIND AND OVERLAY.
- 11. IF A NEW PATCH IS MADE WITHIN ANY PORTION OF AN EXISTING PATCH, THEN THE ENTIRE ORIGINAL PATCH SHALL BE REPLACED.
- 12. IF A PATCH WILL EXTEND OVER A LANE EDGE OR CENTERLINE OF THE ROADWAY, THEN THE PATCH SHALL BE EXTENDED TO THE FULL ROADWAY WIDTH OR NEAREST LANE EDGE.
- 13. TEMPORARY PATCHING MAY BE ALLOWED AT THE DISCRETION OF THE TOWN ENGINEER AND ON SUCH TERMS AND CONDITIONS AS THE TOWN ENGINEER DETERMINES APPROPRIATE. HOWEVER, ALL PERMANENT PATCHING SHALL BE COMPLETED NO LATER THAN 30 CALENDAR DAYS AFTER THE ORIGINAL DATE OF THE TRENCH EXCAVATION.
- 14. THE TOWN ENGINEER SHALL INSPECT ALL PAVEMENT RESTORATION DURING AND AT THE COMPLETION OF SUCH WORK. NO PAVEMENT RESTORATION SHALL BE DEEMED COMPLETE UNTIL THE TOWN ENGINEER HAS APPROVED SUCH WORK IN WRITING.
- 15. ASPHALT DEPTHS IN EXCESS OF 3-INCHES SHALL BE DONE IN TWO LIFTS. AT NO TIME SHALL A SINGLE ASPHALT LIFT EXCEED 3-INCHES WITHOUT COMPACTION.