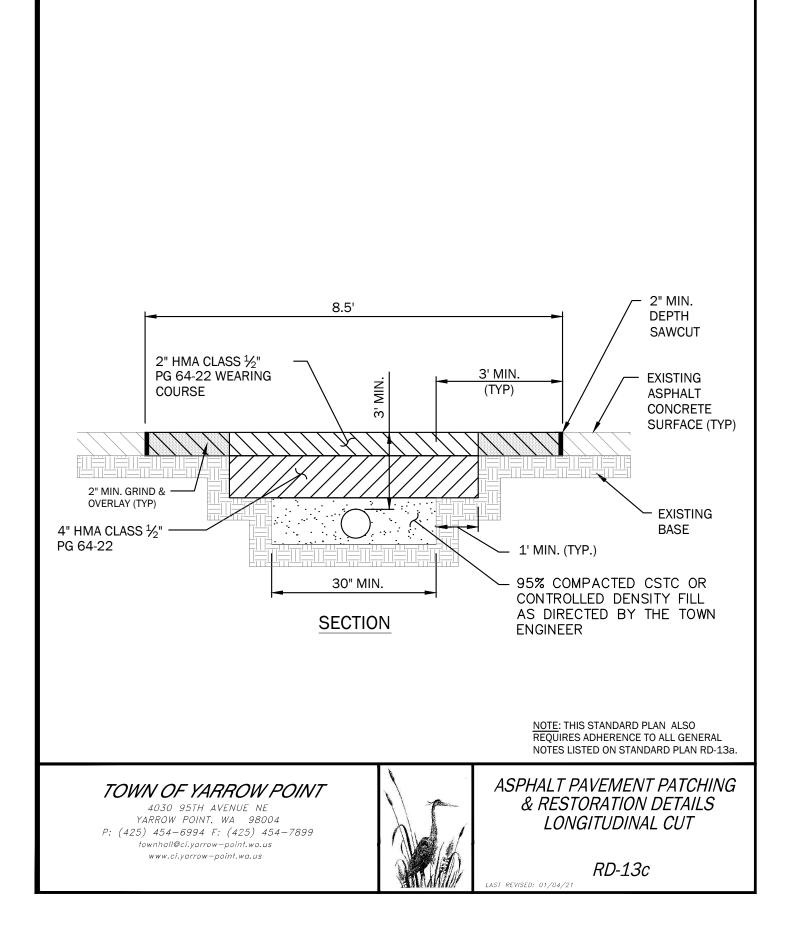

# **ASPHALT PAVEMENT PATCHING & RESTORATION - GENERAL NOTES**

- 1. A FULL DEPTH PATCH SUFFICIENT TO MATCH EXISTING PAVEMENT DEPTH OR SIX INCHES, WHICHEVER IS GREATER, SHALL BE CONSTRUCTED ON AND OVER THE DISTURBED AREA AND TO A MINIMUM LATERAL DISTANCE OF 12-INCHES BEYOND THE BOUNDARIES OF THE DISTURBED AREA.
- 2. A MINIMUM 2-INCH DEEP GRIND AND OVERLAY IS REQUIRED FOR THE RESTORED AREA BEYOND THE FULL DEPTH PATCH IF THE DISTURBED AREA IS GREATER THAN EITHER 5-FT TRANSVERSELY (PERPENDICULAR TO THE ROADWAY CENTERLINE) OR 5-FT LONGITUDINALLY (PARALLEL TO THE ROADWAY CENTERLINE).
- 3. FINAL RESTORATION SHALL USE IN-KIND PATCHING MATERIAL TO MATCH THE EXISTING PAVEMENT THAT WAS REMOVED, INCLUDING PERMEABLE PAVEMENT OR CONCRETE. ASPHALT CONCRETE MIX SHALL BE HMA CL ½" PG64-22.
- 4. ALL TRENCH BACKFILL UNDER ROADWAYS SHALL BE CRUSHED SURFACING TOP COURSE (CSTC) COMPACTED TO 95% MAXIMUM DRY DENSITY, OR CONTROLLED DENSITY FILL WHICH MEETS CURRENT WSDOT STANDARDS AS STATED IN 2-09.3(1)E OF THE STANDARD SPECIFICATIONS FOR ROAD, BRIDGE, AND MUNICIPAL CONSTRUCTION MANUAL M41-10.
- 5. NO IRREGULAR PATCH PERIMETER SHALL BE ALLOWED. EACH PATCH SHALL HAVE A SINGLE STRAIGHT EDGE IN BOTH THE TRANSVERSE (PERPENDICULAR TO THE ROADWAY CENTERLINE) AND LONGITUDINAL (PARALLEL TO THE ROADWAY CENTERLINE) DIRECTIONS.
- 6. ALL SAWCUTS SHALL BE VERTICAL. EXPOSED ASPHALT EDGES SHALL BE TACKED AND TOP SEALED WITH PG 64-22 OIL AND PROVIDED A SAND BLANKET TO ALLEVIATE TRACKING.
- 7. PAVING FABRIC IF FOUND, WILL NOT REQUIRE REPLACEMENT.
- 8. A PATCH SHALL BE EXTENDED TO THE CURB, THICKENED EDGE, OR EDGE OF LANE IF THE PATCH IS LOCATED WITHIN 36-INCHES OF SUCH FEATURE.
- 9. IF THE TRANSVERSE DIMENSION OF A PATCH IS GREATER THAN HALF THE LANE WIDTH, THEN THE PATCH SHALL BE EXTENDED FROM THE CURB/ EDGE OF PAVEMENT TO THE FULL LANE WIDTH OR THE CENTERLINE OF THE ROADWAY, WHICHEVER APPLIES.
- 10. IF TWO (2) OR MORE PATCHES ARE LOCATED WITHIN 48-INCHES OF EACH OTHER IN THE TRANSVERSE DIRECTION (PERPENDICULAR TO CENTERLINE) OR 10-FEET OF EACH OTHER IN THE LONGITUDINAL DIRECTION (PARALLEL TO CENTERLINE), THEY SHALL BE COMBINED INTO A SINGLE LARGER PATCH WITH GRIND AND OVERLAY.
- 11. IF A NEW PATCH IS MADE WITHIN ANY PORTION OF AN EXISTING PATCH, THEN THE ENTIRE ORIGINAL PATCH SHALL BE REPLACED.
- 12. IF A PATCH WILL EXTEND OVER A LANE EDGE OR CENTERLINE OF THE ROADWAY, THEN THE PATCH SHALL BE EXTENDED TO THE FULL ROADWAY WIDTH OR NEAREST LANE EDGE.
- 13. TEMPORARY PATCHING MAY BE ALLOWED AT THE DISCRETION OF THE TOWN ENGINEER AND ON SUCH TERMS AND CONDITIONS AS THE TOWN ENGINEER DETERMINES APPROPRIATE. HOWEVER, ALL PERMANENT PATCHING SHALL BE COMPLETED NO LATER THAN 30 CALENDAR DAYS AFTER THE ORIGINAL DATE OF THE TRENCH EXCAVATION.
- 14. THE TOWN ENGINEER SHALL INSPECT ALL PAVEMENT RESTORATION DURING AND AT THE COMPLETION OF SUCH WORK. NO PAVEMENT RESTORATION SHALL BE DEEMED COMPLETE UNTIL THE TOWN ENGINEER HAS APPROVED SUCH WORK IN WRITING.
- 15. ASPHALT DEPTHS IN EXCESS OF 3-INCHES SHALL BE DONE IN TWO LIFTS. AT NO TIME SHALL A SINGLE ASPHALT LIFT EXCEED 3-INCHES WITHOUT COMPACTION.