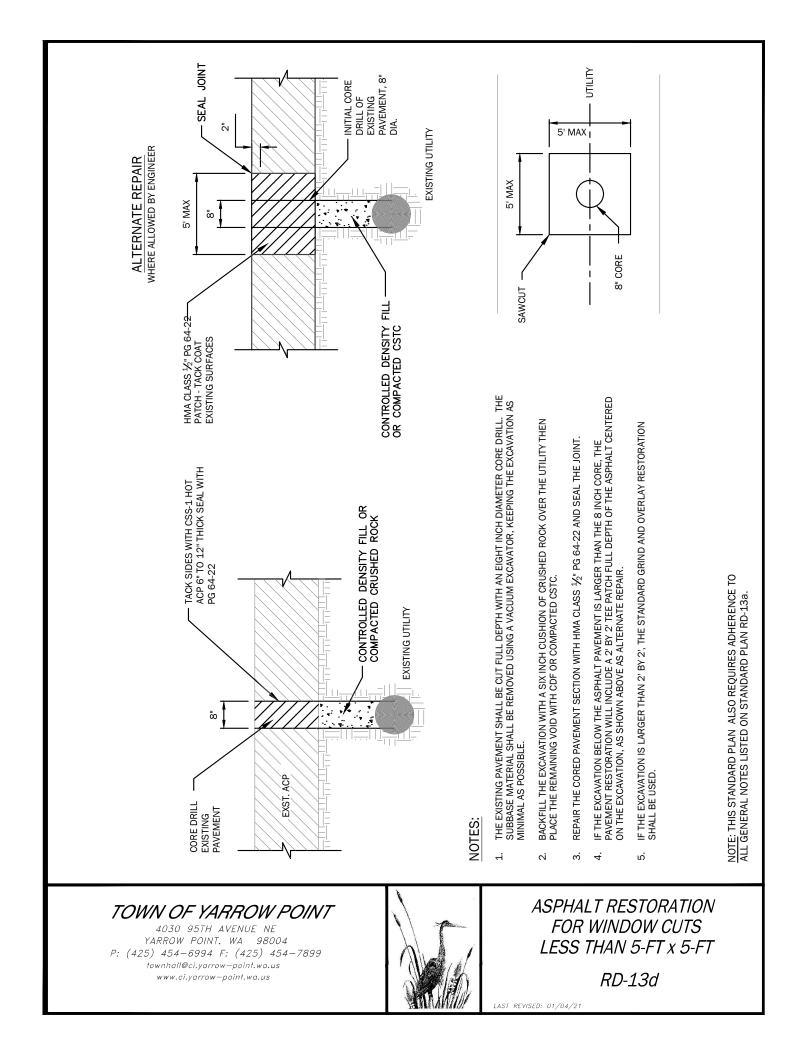

# **ASPHALT PAVEMENT PATCHING & RESTORATION - GENERAL NOTES**

- 1. A FULL DEPTH PATCH SUFFICIENT TO MATCH EXISTING PAVEMENT DEPTH OR SIX INCHES, WHICHEVER IS GREATER, SHALL BE CONSTRUCTED ON AND OVER THE DISTURBED AREA AND TO A MINIMUM LATERAL DISTANCE OF 12-INCHES BEYOND THE BOUNDARIES OF THE DISTURBED AREA.
- 2. A MINIMUM 2-INCH DEEP GRIND AND OVERLAY IS REQUIRED FOR THE RESTORED AREA BEYOND THE FULL DEPTH PATCH IF THE DISTURBED AREA IS GREATER THAN EITHER 5-FT TRANSVERSELY (PERPENDICULAR TO THE ROADWAY CENTERLINE) OR 5-FT LONGITUDINALLY (PARALLEL TO THE ROADWAY CENTERLINE).
- 3. FINAL RESTORATION SHALL USE IN-KIND PATCHING MATERIAL TO MATCH THE EXISTING PAVEMENT THAT WAS REMOVED, INCLUDING PERMEABLE PAVEMENT OR CONCRETE. ASPHALT CONCRETE MIX SHALL BE HMA CL ½" PG64-22.
- 4. ALL TRENCH BACKFILL UNDER ROADWAYS SHALL BE CRUSHED SURFACING TOP COURSE (CSTC) COMPACTED TO 95% MAXIMUM DRY DENSITY, OR CONTROLLED DENSITY FILL WHICH MEETS CURRENT WSDOT STANDARDS AS STATED IN 2-09.3(1)E OF THE STANDARD SPECIFICATIONS FOR ROAD, BRIDGE, AND MUNICIPAL CONSTRUCTION MANUAL M41-10.
- 5. NO IRREGULAR PATCH PERIMETER SHALL BE ALLOWED. EACH PATCH SHALL HAVE A SINGLE STRAIGHT EDGE IN BOTH THE TRANSVERSE (PERPENDICULAR TO THE ROADWAY CENTERLINE) AND LONGITUDINAL (PARALLEL TO THE ROADWAY CENTERLINE) DIRECTIONS.
- 6. ALL SAWCUTS SHALL BE VERTICAL. EXPOSED ASPHALT EDGES SHALL BE TACKED AND TOP SEALED WITH PG 64-22 OIL AND PROVIDED A SAND BLANKET TO ALLEVIATE TRACKING.
- 7. PAVING FABRIC IF FOUND, WILL NOT REQUIRE REPLACEMENT.
- 8. A PATCH SHALL BE EXTENDED TO THE CURB, THICKENED EDGE, OR EDGE OF LANE IF THE PATCH IS LOCATED WITHIN 36-INCHES OF SUCH FEATURE.
- 9. IF THE TRANSVERSE DIMENSION OF A PATCH IS GREATER THAN HALF THE LANE WIDTH, THEN THE PATCH SHALL BE EXTENDED FROM THE CURB/ EDGE OF PAVEMENT TO THE FULL LANE WIDTH OR THE CENTERLINE OF THE ROADWAY, WHICHEVER APPLIES.
- 10. IF TWO (2) OR MORE PATCHES ARE LOCATED WITHIN 48-INCHES OF EACH OTHER IN THE TRANSVERSE DIRECTION (PERPENDICULAR TO CENTERLINE) OR 10-FEET OF EACH OTHER IN THE LONGITUDINAL DIRECTION (PARALLEL TO CENTERLINE), THEY SHALL BE COMBINED INTO A SINGLE LARGER PATCH WITH GRIND AND OVERLAY.
- 11. IF A NEW PATCH IS MADE WITHIN ANY PORTION OF AN EXISTING PATCH, THEN THE ENTIRE ORIGINAL PATCH SHALL BE REPLACED.
- 12. IF A PATCH WILL EXTEND OVER A LANE EDGE OR CENTERLINE OF THE ROADWAY, THEN THE PATCH SHALL BE EXTENDED TO THE FULL ROADWAY WIDTH OR NEAREST LANE EDGE.
- 13. TEMPORARY PATCHING MAY BE ALLOWED AT THE DISCRETION OF THE TOWN ENGINEER AND ON SUCH TERMS AND CONDITIONS AS THE TOWN ENGINEER DETERMINES APPROPRIATE. HOWEVER, ALL PERMANENT PATCHING SHALL BE COMPLETED NO LATER THAN 30 CALENDAR DAYS AFTER THE ORIGINAL DATE OF THE TRENCH EXCAVATION.
- 14. THE TOWN ENGINEER SHALL INSPECT ALL PAVEMENT RESTORATION DURING AND AT THE COMPLETION OF SUCH WORK. NO PAVEMENT RESTORATION SHALL BE DEEMED COMPLETE UNTIL THE TOWN ENGINEER HAS APPROVED SUCH WORK IN WRITING.
- 15. ASPHALT DEPTHS IN EXCESS OF 3-INCHES SHALL BE DONE IN TWO LIFTS. AT NO TIME SHALL A SINGLE ASPHALT LIFT EXCEED 3-INCHES WITHOUT COMPACTION.