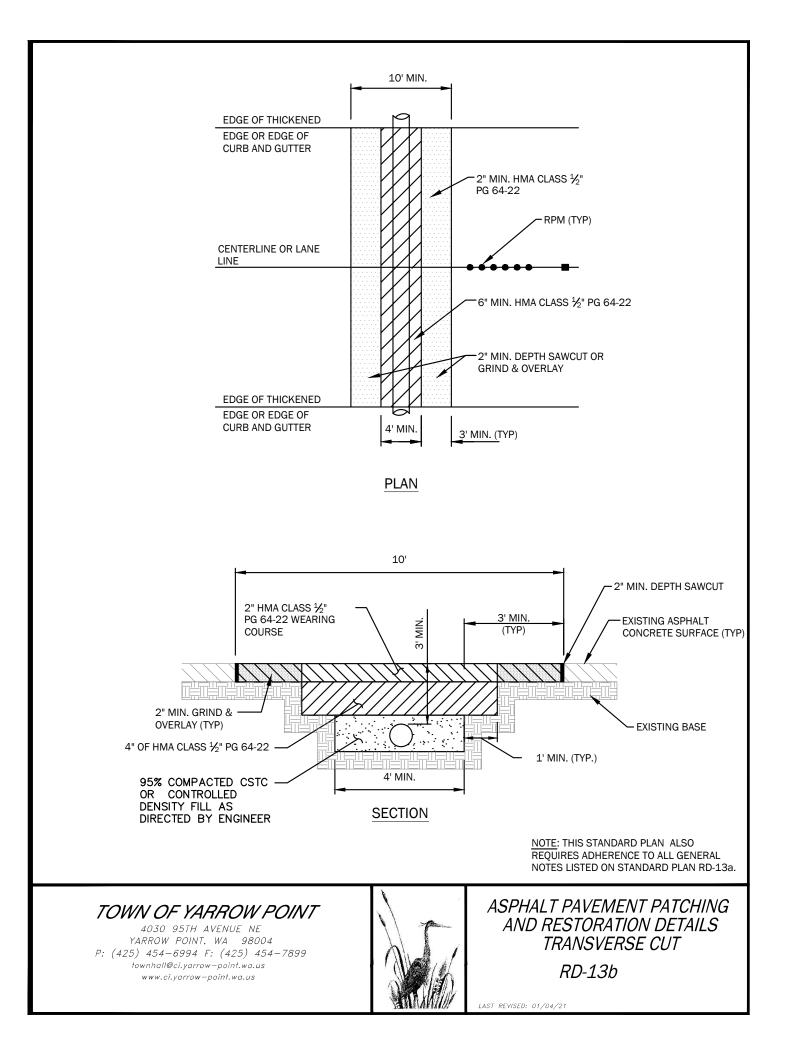

# **ASPHALT PAVEMENT PATCHING & RESTORATION - GENERAL NOTES**

- 1. A FULL DEPTH PATCH SUFFICIENT TO MATCH EXISTING PAVEMENT DEPTH OR SIX INCHES, WHICHEVER IS GREATER, SHALL BE CONSTRUCTED ON AND OVER THE DISTURBED AREA AND TO A MINIMUM LATERAL DISTANCE OF 12-INCHES BEYOND THE BOUNDARIES OF THE DISTURBED AREA.
- 2. A MINIMUM 2-INCH DEEP GRIND AND OVERLAY IS REQUIRED FOR THE RESTORED AREA BEYOND THE FULL DEPTH PATCH IF THE DISTURBED AREA IS GREATER THAN EITHER 5-FT TRANSVERSELY (PERPENDICULAR TO THE ROADWAY CENTERLINE) OR 5-FT LONGITUDINALLY (PARALLEL TO THE ROADWAY CENTERLINE).
- 3. FINAL RESTORATION SHALL USE IN-KIND PATCHING MATERIAL TO MATCH THE EXISTING PAVEMENT THAT WAS REMOVED, INCLUDING PERMEABLE PAVEMENT OR CONCRETE. ASPHALT CONCRETE MIX SHALL BE HMA CL ½" PG64-22.
- 4. ALL TRENCH BACKFILL UNDER ROADWAYS SHALL BE CRUSHED SURFACING TOP COURSE (CSTC) COMPACTED TO 95% MAXIMUM DRY DENSITY, OR CONTROLLED DENSITY FILL WHICH MEETS CURRENT WSDOT STANDARDS AS STATED IN 2-09.3(1)E OF THE STANDARD SPECIFICATIONS FOR ROAD, BRIDGE, AND MUNICIPAL CONSTRUCTION MANUAL M41-10.
- 5. NO IRREGULAR PATCH PERIMETER SHALL BE ALLOWED. EACH PATCH SHALL HAVE A SINGLE STRAIGHT EDGE IN BOTH THE TRANSVERSE (PERPENDICULAR TO THE ROADWAY CENTERLINE) AND LONGITUDINAL (PARALLEL TO THE ROADWAY CENTERLINE) DIRECTIONS.
- 6. ALL SAWCUTS SHALL BE VERTICAL. EXPOSED ASPHALT EDGES SHALL BE TACKED AND TOP SEALED WITH PG 64-22 OIL AND PROVIDED A SAND BLANKET TO ALLEVIATE TRACKING.
- 7. PAVING FABRIC IF FOUND, WILL NOT REQUIRE REPLACEMENT.
- 8. A PATCH SHALL BE EXTENDED TO THE CURB, THICKENED EDGE, OR EDGE OF LANE IF THE PATCH IS LOCATED WITHIN 36-INCHES OF SUCH FEATURE.
- 9. IF THE TRANSVERSE DIMENSION OF A PATCH IS GREATER THAN HALF THE LANE WIDTH, THEN THE PATCH SHALL BE EXTENDED FROM THE CURB/ EDGE OF PAVEMENT TO THE FULL LANE WIDTH OR THE CENTERLINE OF THE ROADWAY, WHICHEVER APPLIES.
- 10. IF TWO (2) OR MORE PATCHES ARE LOCATED WITHIN 48-INCHES OF EACH OTHER IN THE TRANSVERSE DIRECTION (PERPENDICULAR TO CENTERLINE) OR 10-FEET OF EACH OTHER IN THE LONGITUDINAL DIRECTION (PARALLEL TO CENTERLINE), THEY SHALL BE COMBINED INTO A SINGLE LARGER PATCH WITH GRIND AND OVERLAY.
- 11. IF A NEW PATCH IS MADE WITHIN ANY PORTION OF AN EXISTING PATCH, THEN THE ENTIRE ORIGINAL PATCH SHALL BE REPLACED.
- 12. IF A PATCH WILL EXTEND OVER A LANE EDGE OR CENTERLINE OF THE ROADWAY, THEN THE PATCH SHALL BE EXTENDED TO THE FULL ROADWAY WIDTH OR NEAREST LANE EDGE.
- 13. TEMPORARY PATCHING MAY BE ALLOWED AT THE DISCRETION OF THE TOWN ENGINEER AND ON SUCH TERMS AND CONDITIONS AS THE TOWN ENGINEER DETERMINES APPROPRIATE. HOWEVER, ALL PERMANENT PATCHING SHALL BE COMPLETED NO LATER THAN 30 CALENDAR DAYS AFTER THE ORIGINAL DATE OF THE TRENCH EXCAVATION.
- 14. THE TOWN ENGINEER SHALL INSPECT ALL PAVEMENT RESTORATION DURING AND AT THE COMPLETION OF SUCH WORK. NO PAVEMENT RESTORATION SHALL BE DEEMED COMPLETE UNTIL THE TOWN ENGINEER HAS APPROVED SUCH WORK IN WRITING.
- 15. ASPHALT DEPTHS IN EXCESS OF 3-INCHES SHALL BE DONE IN TWO LIFTS. AT NO TIME SHALL A SINGLE ASPHALT LIFT EXCEED 3-INCHES WITHOUT COMPACTION.