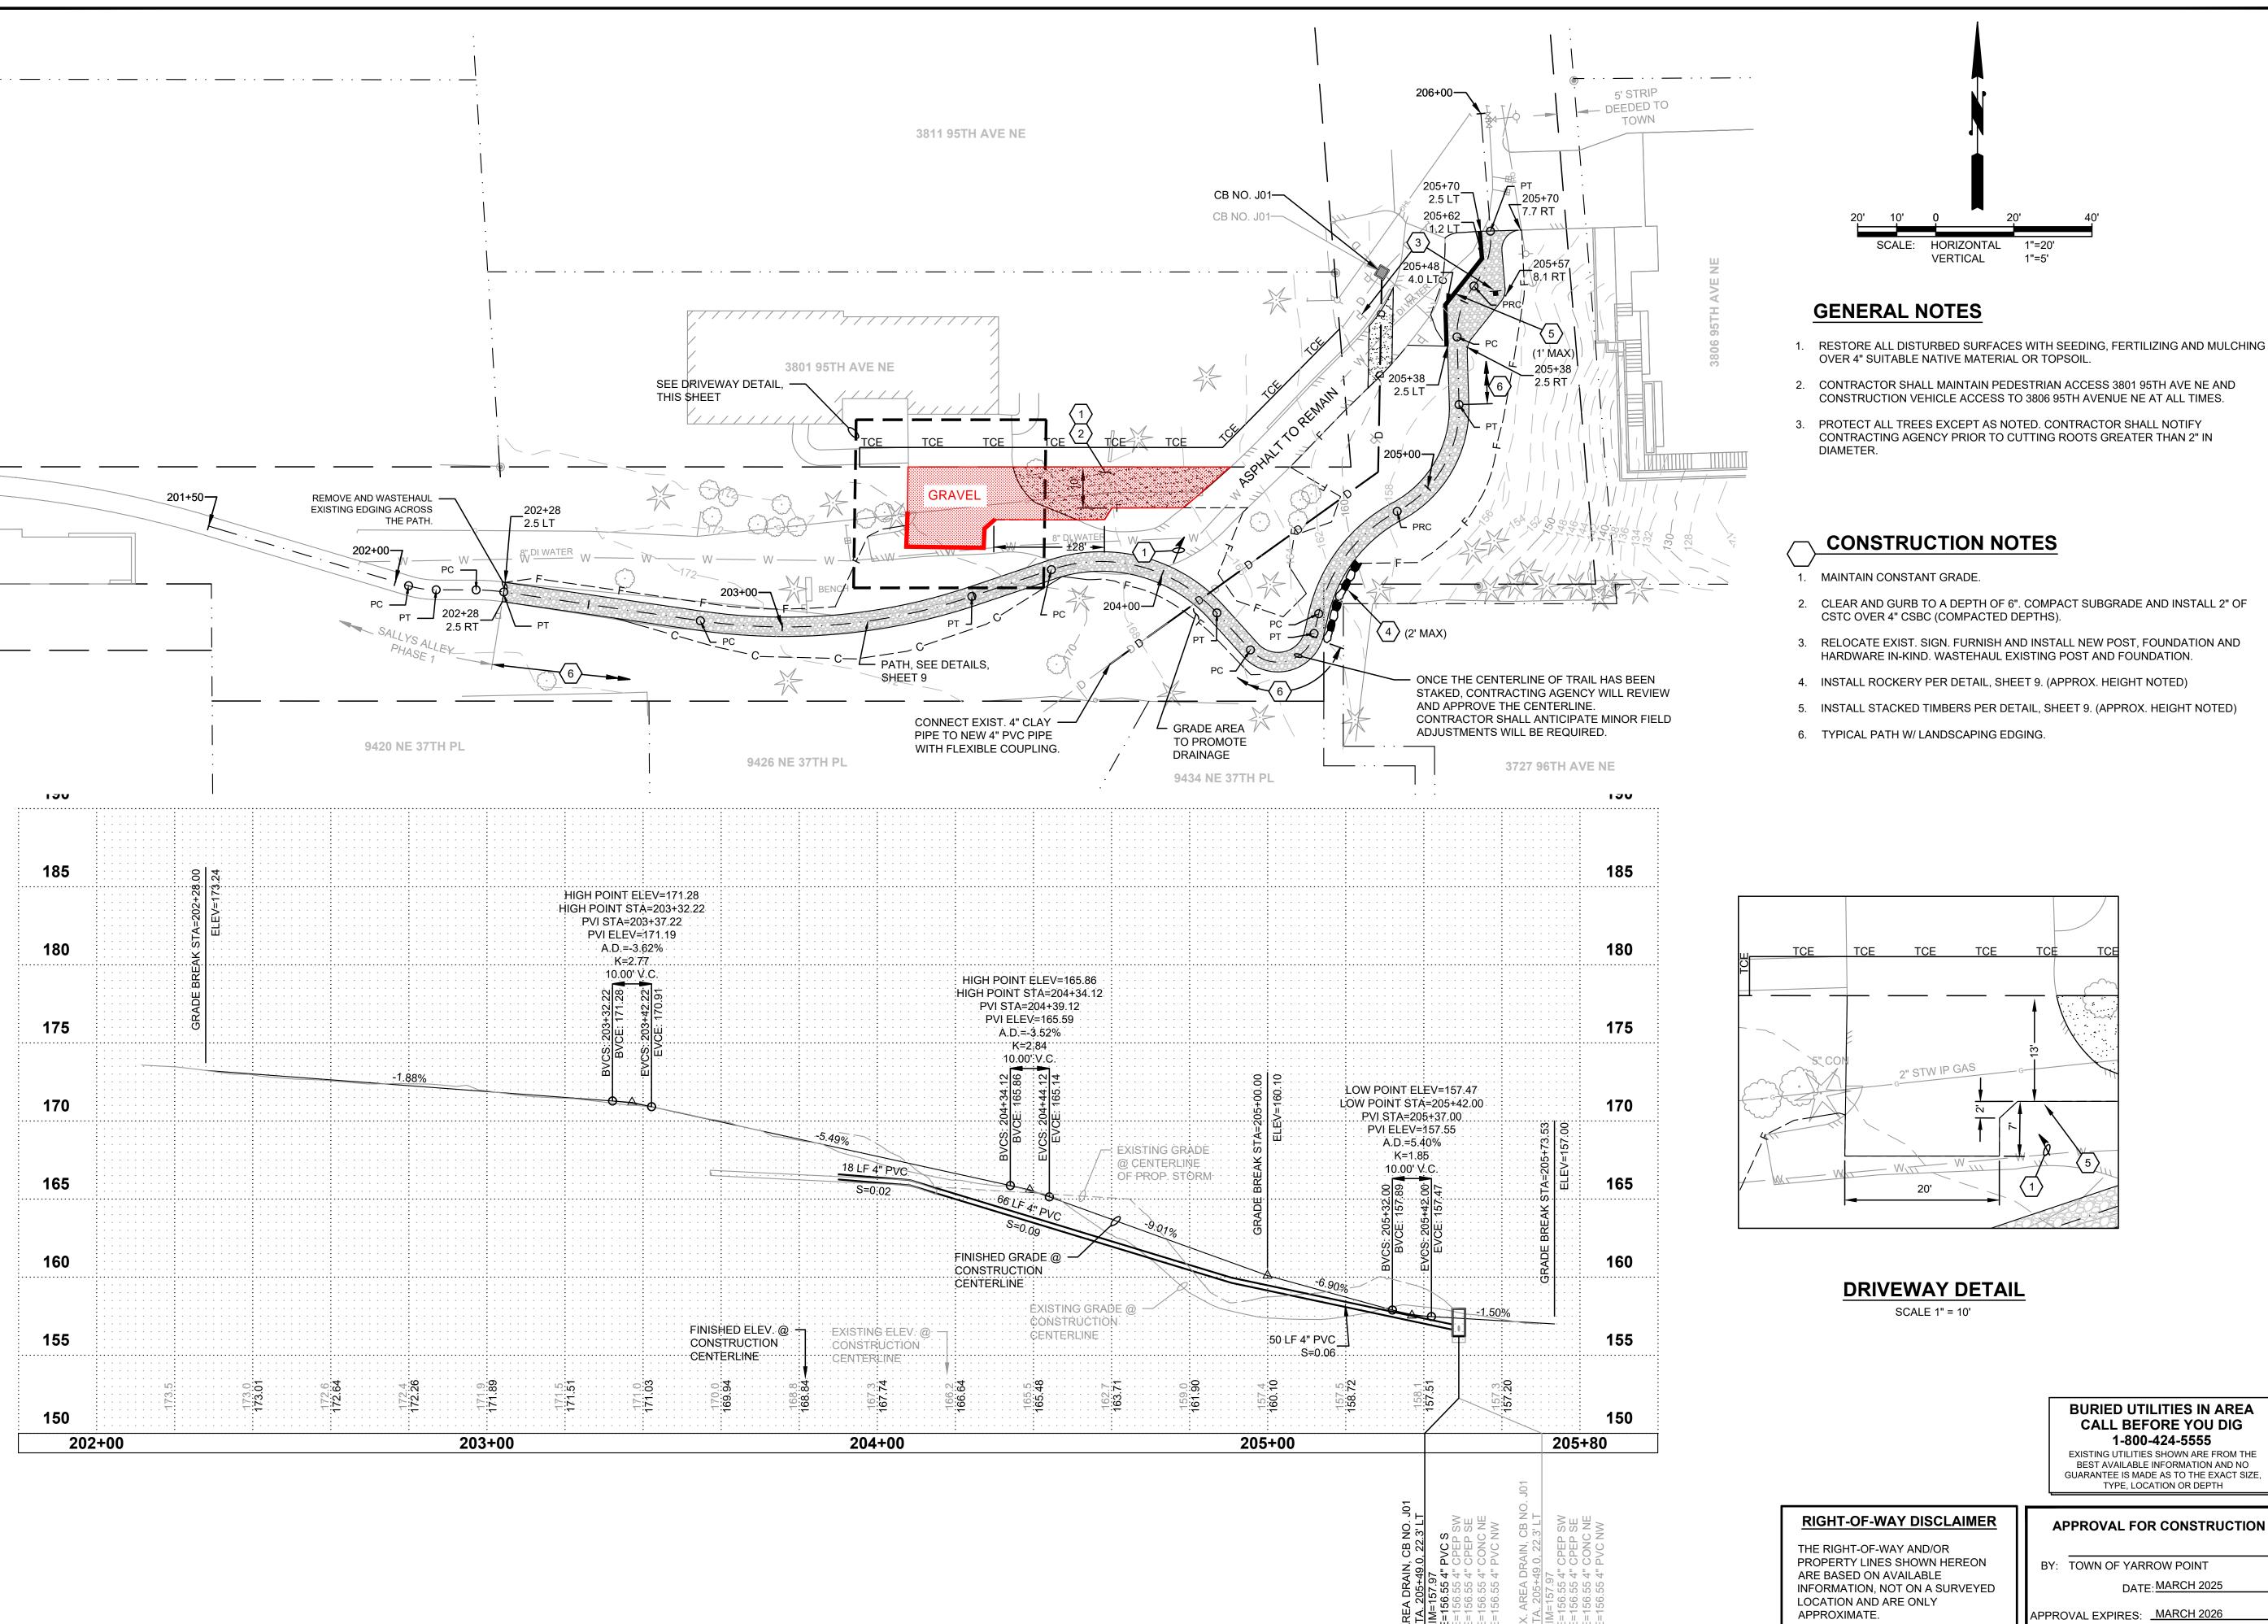

## PROJECT STATUS REPORT

| REPORT DATE | PROJECT NAME         | PREPARED BY      |
|-------------|----------------------|------------------|
| 3/5/25      | 2024 94th Ave NE UGC | Stacia Schroeder |

#### **STATUS SUMMARY**

The 2024 94th Ave NE underground conversion scope of work includes:

- 3800 4700 94th Ave NE (2,320 LF)
- 9200 9500 NE 40th Street (800 LF)
- 9200 9400 NE 38th Street (320LF)

Town staff has been working on several elements of this project over the past few months including:

- All private overhead power and communication connections have been converted.
- PSE's Schedule 74 Underground Conversion Project Construction Agreement, Project Plan, and Facility
  Conversion/ Modification Billing Detail were approved by the town council on March 12, 2024. The town's
  construction costs to install PSE conduits and vaults will be shared 60 PSE / 40 Town at the end of the project.
  PSE completed their work in the conversion area last Friday, Jan. 31st.

Town staff is working with PSE to get a final bill. There are two items on PSE's punchlist which will affect their final bill however, so we expect this effort to take a few months.

• PSE IntoLight has completed their work. Several of the residents, however, have asked for new light shields and staff will coordinate these requests and send them to PSE IntoLight all at once.

After 4 resident complaints regarding the light output being too strong, Town staff worked with PSE IntoLight to have the street lights dimmed 25%. PSE IntoLight now has the capability to do this remotely.

Coordination efforts are on-going with other purveyors (ie. Comcast and Lumen).

#### **LUMEN (aka CENTURYLINK):**

In order to install fiber, Lumen discontinued service to <u>portions</u> of Yarrow Point  $\sim 12/2$ . To date I've received no information regarding when they will be back online. They are working near NE  $47^{th}/92^{nd}$  throughout the month of March to complete their scope of work, but they are essentially complete inside the underground conversion area.

#### COMCAST:

As of March 5<sup>th</sup> Comcast continues to work with 3 property owners to secure lines across private property and with the town to relocate a handhole out of the asphalt at 4416 94th.

Town staff received an executed agreement from the Comcast development team and verified on March 5<sup>th</sup>, 2025, that the "check is in the mail" for their share of the underground conversion project (\$289,370.92). This amount is reflected on this month's status report.

#### **GRAY & OSBORNE:**

Amendment No. 4 will be presented at the 3/11/25 Town Council meeting for approval. This final amendment covers inspection and closeout tasks for February and March 2025.

#### • KING COUNTY ROADS

The Town will participate in KC Road's 2025 Pavement Preservation Program to grind and overlay streets affected by the underground conversion.

We received a Transportation Improvement Board (TIB) grant for \$540,000 on Nov. 22, 2024, which at the time, was equivalent to King County's 30% construction estimate, less the Town's required 10% match. King County Roads 100% construction estimate (which includes inspection, project management, striping, and a 10% contingency) is \$689,000. It's worth noting however, that there is a provision in the TIB grant which allows the town to request additional grant funding if the project goes over budget.

The Town received approval from TIB to advertise the project on February 7, 2025, and King County is on track to bid the project in April. Yarrow Point staff applied for and received an Eagle Incidental Take Permit which was forwarded to the King County staff and will be included in the bidding documents.

As of March 5th, King County Roads expects to start Yarrow Point's grind and overlay in early June.