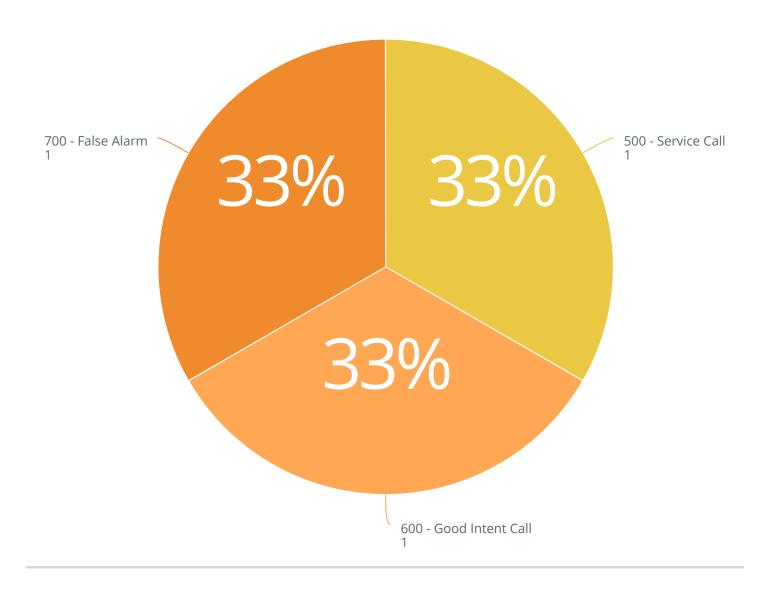

Filters
Alarm Date Range Last Month | Is Locked true | Is Active true | Location City YARROW POINT, Yarrow Point

Fire and EMS
Summary

Count of Total Incidents

Percentage of Incident Type (with count)

# Contract City Incident Summary (Yarrow Point) Mar 3, 2025 7:56:03 AM

#### Filter statement

#### Filters

Alarm Date Range Last Month | Is Locked true | Is Active true | Location City YARROW POINT, Yarrow Point

### Count of Incidents by Type

| Incident Type Group    | Incident Type                              | Type Code | Count |
|------------------------|--------------------------------------------|-----------|-------|
| 500 - Service Call     | CARES 200 Series Units                     | 5532      | 1     |
| 600 - Good Intent Call | Steam, other gas mistaken for smoke, other | 650       | 1     |
| 700 - False Alarm      | CO detector activation due to malfunction  | 736       | 1     |
| Count                  |                                            |           | 3     |