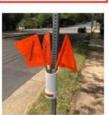

issioner Jeffrey Shiu's term expiring December 31, 2028.

March 11, 2025

| Crosswalk Flag Proposal for Crosswalk | Proposed Council Action: For |
|---------------------------------------|------------------------------|
| at Town Entrance                      | Approval                     |

| Presented by: | Deputy Clerk, Austen Wilcox                     |
|---------------|-------------------------------------------------|
| Exhibits:     | See Me Flag Crosswalk Flag Start Set - \$200.00 |

## **Summary:**

We propose to add reflective crosswalk safety flags for the crosswalk at the entrance to the town on 92<sup>nd</sup> Ave NE.

## **Recommended Action:**

Move to approve the purchase of crosswalk flags to attach to the existing crosswalk signs at the entrance of Yarrow Point.

















# See Me Flags™ Crosswalk Starter Set (Reflective Flags)

\$199.99

ADD TO CART

Buy with **shop** Pay

More payment options

- Two sturdy all-weather storage bins with instructions and reflective tape
- 12 See Me Flags Crosswalk Reflective Flags
- · Attachment devices for standard street signs
- The See Me Flags are vinyl coated nylon flags made of a fluorescent material for high visibility ideal for crosswalk
- Both sides of the crosswalk flags have a highly reflective strip sewn into both sides of the crosswalk flags
- The crosswalk flags measure 12" x 12" x 24"
- Peace of Mind!!!









March 11, 2025

| Pickleball Noise Complaints |              | Proposed Council Action: For Discussion |
|-----------------------------|--------------|---------------------------------------