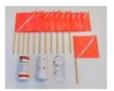

Commissioner Jeffrey Shiu's term expiring December 31, 2028.

March 11, 2025

| Crosswalk Flag Proposal for Crosswalk | Proposed Council Action: For |
|---------------------------------------|------------------------------|
| at Town Entrance                      | Approval                     |

| Presented by: | Deputy Clerk, Austen Wilcox                     |
|---------------|-------------------------------------------------|
| Exhibits:     | See Me Flag Crosswalk Flag Start Set - \$200.00 |

## **Summary:**

We propose to add reflective crosswalk safety flags for the crosswalk at the entrance to the town on 92<sup>nd</sup> Ave NE.

## **Recommended Action:**

Move to approve the purchase of crosswalk flags to attach to the existing crosswalk signs at the entrance of Yarrow Point.

















# See Me Flags™ Crosswalk Starter Set (Reflective Flags)

\$199.99

ADD TO CART

Buy with **shop** Pay

More payment options

- Two sturdy all-weather storage bins with instructions and reflective tape
- 12 See Me Flags Crosswalk Reflective Flags
- · Attachment devices for standard street signs
- The See Me Flags are vinyl coated nylon flags made of a fluorescent material for high visibility ideal for crosswalk
- Both sides of the crosswalk flags have a highly reflective strip sewn into both sides of the crosswalk flags
- The crosswalk flags measure 12" x 12" x 24"
- Peace of Mind!!!









March 11, 2025

| Pickleball Noise Complaints |              | Proposed Council Action: For Discussion |
|-----------------------------|--------------|-----------------------------------