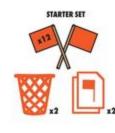

sioner Jeffrey Shiu's term expiring December 31, 2028.

March 11, 2025

| Crosswalk Flag Proposal for Crosswalk | Proposed Council Action: For |
|---------------------------------------|------------------------------|
| at Town Entrance                      | Approval                     |

| Presented by: | Deputy Clerk, Austen Wilcox                     |
|---------------|-------------------------------------------------|
| Exhibits:     | See Me Flag Crosswalk Flag Start Set - \$200.00 |

## **Summary:**

We propose to add reflective crosswalk safety flags for the crosswalk at the entrance to the town on 92<sup>nd</sup> Ave NE.

## **Recommended Action:**

Move to approve the purchase of crosswalk flags to attach to the existing crosswalk signs at the entrance of Yarrow Point.

















# See Me Flags™ Crosswalk Starter Set (Reflective Flags)

\$199.99

ADD TO CART

Buy with **shop** Pay

More payment options

- Two sturdy all-weather storage bins with instructions and reflective tape
- 12 See Me Flags Crosswalk Reflective Flags
- · Attachment devices for standard street signs
- The See Me Flags are vinyl coated nylon flags made of a fluorescent material for high visibility ideal for crosswalk
- Both sides of the crosswalk flags have a highly reflective strip sewn into both sides of the crosswalk flags
- The crosswalk flags measure 12" x 12" x 24"
- Peace of Mind!!!









March 11, 2025

| Pickleball Noise Complaints |              | Proposed Council Action: For Discussion |
|-----------------------------|--------------|-----------------------------------------